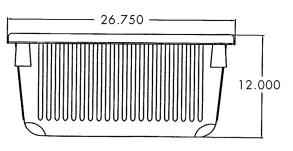

## 14.000 16.250 24.000

Drawing is not to scale. For reference only.

| DIMENSIONS     | NAS110-CT-CA |
|----------------|--------------|
| Overall length | 26.750"      |
| Overall width  | 16.250"      |
| Overall height | 12.000"      |
| Approx. weight | 5 lbs. 2 oz. |