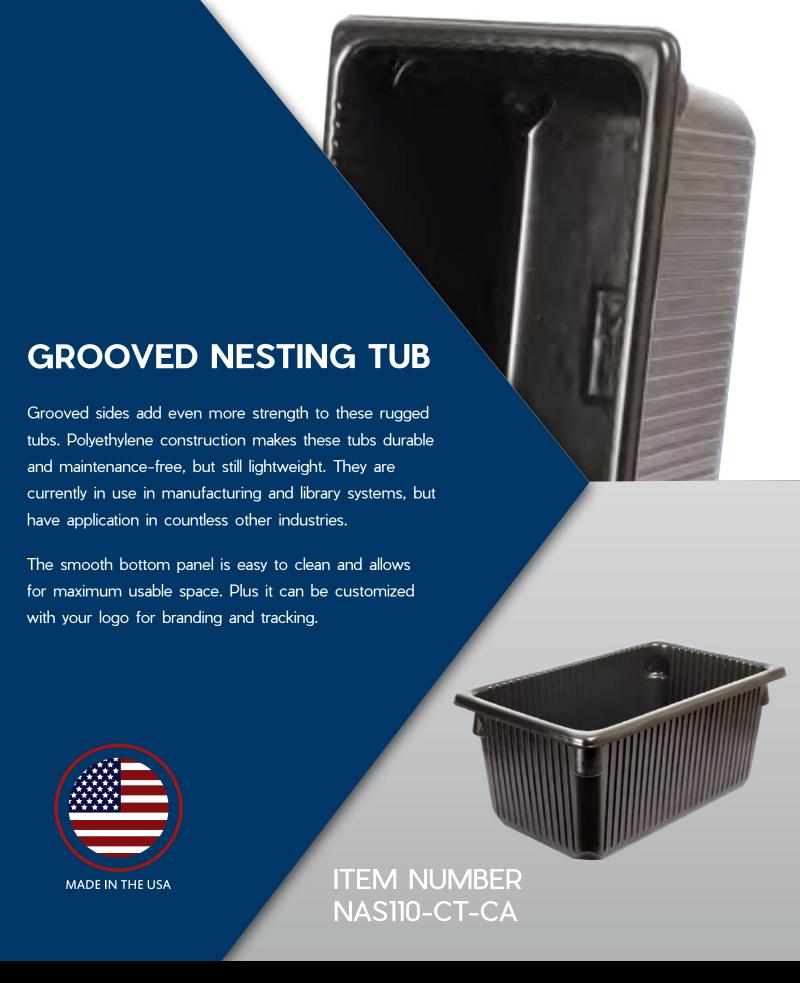

## 14.000 16.250 24.000

Drawing is not to scale. For reference only.

| DIMENSIONS     | NAS110-CT-CA |
|----------------|--------------|
| Overall length | 26.750"      |
| Overall width  | 16.250"      |
| Overall height | 12.000"      |
| Approx. weight | 5 lbs. 2 oz. |